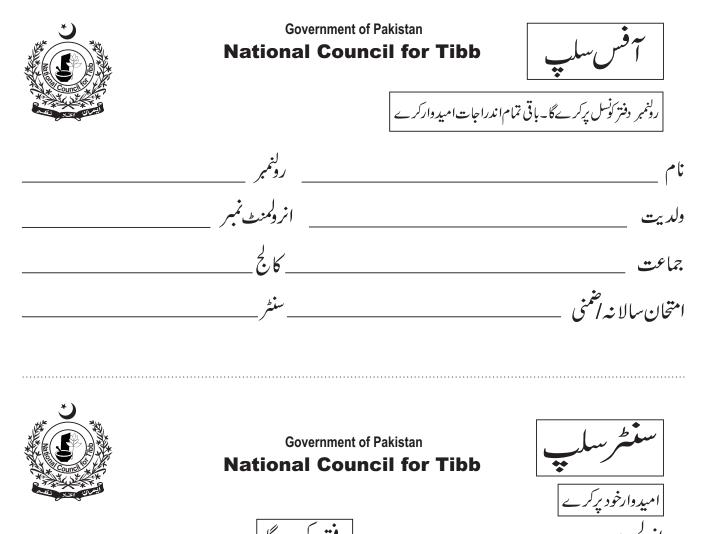

> 2۔ جس امیدوارکور دیمرجاری نہیں ہو گا جس کے پاس رلیم سلپ نہیں ہو گی اس کوا متحان دینے کی ہر گز اجازت نہیں ہے۔ ۸۔ امتحان میں صرف نیلی اور کالی روشنا تی استعال کریں ۔ کسی دوسری روشنا تی کی اجازت نہیں ہو گی۔ ۹۔ امیدوارر لیفم مخصوص جگہ پرصرف ایک جگہ لکھے دوسری جگہ رولینم ر لکھنے کی اجازت نہیں ہے۔ ۱۰۔ فارم داخلہ، رولیفم میں منتعلق کنٹر ولرا متحانات قو می طبی کونسل اسلام آباد ہے رجوع کریں۔ فون: 75-9240074-750 ۱۱۔ امیدوار سامنے کی جانب سے تصدیق شدہ تصویر فارم داخلہ پر رولیفم ر سلپ اور سنٹر سلپ پر گوند ہے اچھی طرح چسپال کریں۔ ۲۲۔ امیدوار سامنے کی جانب سے تصدیق شدہ تصویر فارم داخلہ پر رولیفم ر سلپ اور سنٹر سلپ پر گوند ہے اچھی طرح چسپال کریں۔ ۲۲۔ امیدوار کا ہوا ہو ہے جس کے مطابق لیا جائے گا۔ امیدوار کے لئے ضرور کی ہے کہ دوہ اس کے مطابق تیار کریں۔ ۲۲۔ امیدوار کا ہوا بات پر عمل ترکن انہا یہ اور کر این خوا کر میں دور کی ہے کہ دوہ اس کے مطابق توں کریں۔ ۲۳۔ امیدوار کا ہوا بات پر عمل ترکن انہا یہ تصرور کی ہے۔ میں اسلیس پر گوند ہوا ہی تھی کریں کر سے۔ معالی تیں کر ی

نہایت ضروری: ۱۔ امتحان کے لئے کر دامتحان میں اس سلپ کو ضر در ہمراہ لے جائے در ندامتحان میں بیٹھنے کی اجازت نہیں ہوگی۔ ۲۔ رول نبر سلپ گم ہونے کی صورت میں شخی سلپ سے حصول کے لئے لازم ہے کد امید وار بذات خود دفتر تنثر ولرا متحانات قوم بلی کو نسل حاضر ہوا درا ہے ہمراہ د متحظ شدہ در خواست و بیان حلقی برائے کم شدگ سلپ سے حصول کے لئے لازم ہے کد امید وار بذات خود دفتر تنثر ولرا متحانات قوم بلی کو نسل حاضر ہوا درا ہے ہمراہ د متحظ شدہ در خواست و بیان حلقی برائے کم شدگ سلپ سے حصول کے لئے لازم ہے کد امید وار بذات خود دفتر تنثر ولرا متحانات قوم بلی کو نسل حاضر ہوا درا ہے ہمراہ د متحظ شدہ در خواست و بیان حلقی برائے کم شدگ سلپ اور مصد قد تازہ ترین تصاویر ( ساعد د) لائے اور مقرر رہ فیں جن کر دوائے بصورت دیگر شخل سلپ جاری نہیں کی جائے گ خبر والر: امید وارکو تعبید کی جاتی ہے کدا ہے قبضہ یا رسائی میں کو کی ایسے کا غذات یا تحریندر کے جو کسی پر چہ صنعلق ہوں۔ اگر امید وار کمرہ امتحان کے اندر یا اردگر دیا جائز در اگن ایسے کا غذات یا تحریندر کے جو کسی پر چہ صنعلق ہوں۔ اگر امید وار کمرہ امتحان کے اندر یا اردگر دیا جائز ہوایا ناجائز ذر اگن ایسے کا غذات یا تحریندر کے جو کسی پر چہ صنعلق ہوں۔ اگر امید وار کمرہ امتحان کے اندر یا اردگر دیا جائز ہوایا ناجائز ذر اگن اضحان کر تایا کر دی کو شش کرتا ہوا پایا گیا تو معالے کی نوعیت کے مطابق اس کو امتحان سے خارج کیا جاسکتا ہے اور نامل قرار دیا جاسکتا ہے۔ فرج کی کی جاسک ہے اور نامل قرار دیا جاسکتا ہے۔