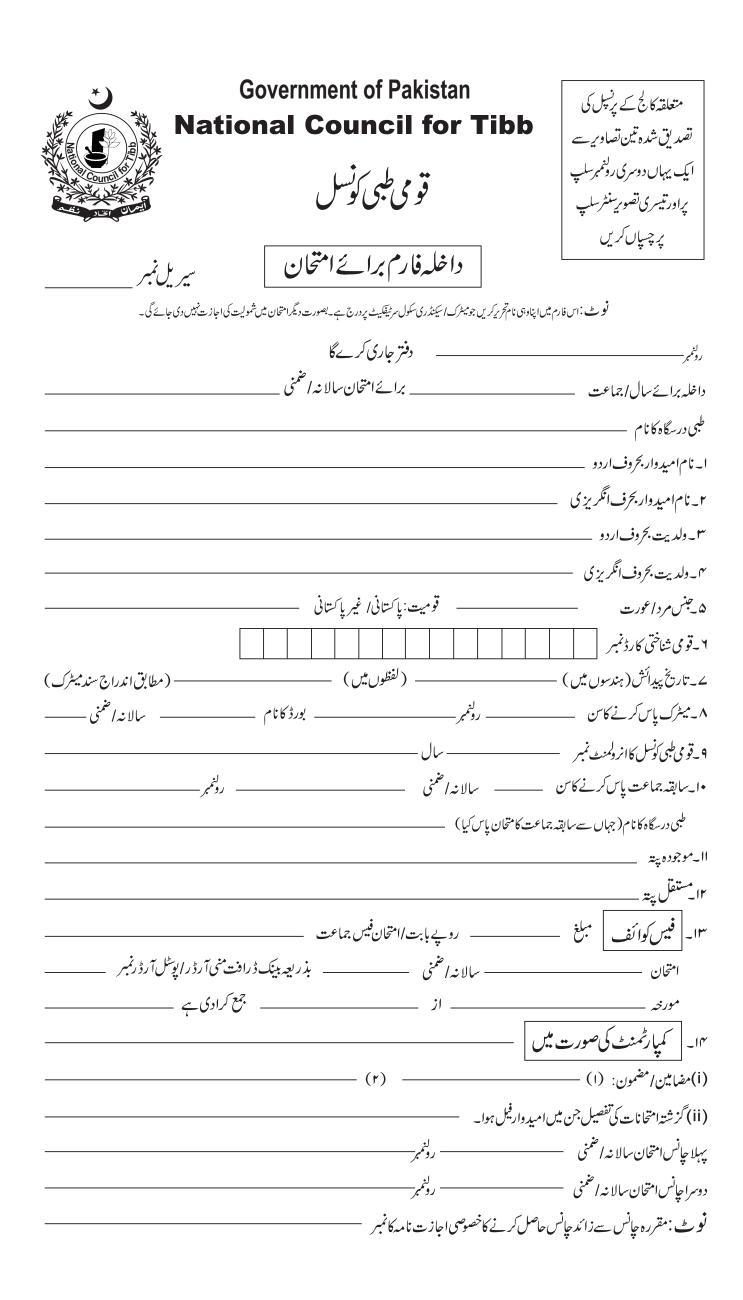

|                              |                                   |                         |                        |                             | تصديق پرسپل              |
|------------------------------|-----------------------------------|-------------------------|------------------------|-----------------------------|--------------------------|
|                              |                                   | ىت بىل-                 | ر یکارڈ درسگاہ مزادر س | بهمندرجه بالاكوائف بمطابق   | ا۔تصدیق کی جاتی ہے)      |
|                              |                                   |                         |                        | با قاعدہ طالب علم ہے۔       | ۲_امیدواردرسگاه مذاکا    |
| فيصدي-                       | )اوسط حسب قواعدامتحانات           | میدوارکی حاضریوں کی     | امیں بمطابق ریکارڈ ا   | (                           | س تغلیمی سیشن(سال .      |
| نمبر حاصل کرکے پاس کرلیا ہے۔ | نمبروں میں                        | میں                     | <b>(*</b>              | داخلی امتحان منعقدہ         | اوراس نے کالج کے         |
|                              | _اوراس کا داخله نمبر /اندراج نمبر | ، با قاعدہ طالب علم ہے. |                        | خہ                          | ۴ _ ہماری درسگاہ کا مور: |
|                              |                                   |                         |                        | نع کرادی ہے۔                | ۵_اس نے مقررہ فیس ج      |
|                              |                                   |                         | بت کئے ہیں۔            | وفارم پرُکر کےاپنے دستخط شر | ۲ _اس نے میر ےروبر       |
| ې<br>پېل                     | د ستخط                            |                         |                        |                             |                          |
|                              | مهر پر بیل بمعه در سگاه           |                         |                        |                             | *<br>7, (**              |

دستخط اميدوار بحروف اردو

تاريخ

**خصوصی توج**یر: فیس جمع نه کرانے / کم جمع کرانے اور مقررہ جگہوں پر مصدقہ تصاویر چسپاں نہ ہونے کی صورت میں نیز فیس مقررہ تاریخ کے بعد جمع کرانے کی صورت میں فارم مستر دکرد یئے جائیں گے جس کی وجہ سے رونمبر سلپ جاری نہیں کی جائے گی۔

دستخط اميدوار بحروف انكريزي

ضروری ہدایات

۱۔فارم امیدواراپ نیا تھ سے پر کرے۔ ۲۔فارم پر نیپل صاحب کی معرفت آئیس ۔ دشق فارم وفیس وصول نہیں کئے جائیں گے۔ ۳۔ ناکمل فارم یافیس داخلہ امتحان اور فارم داخلہ مقررہ وقت کے اندرا ندر موصول نہ ہونے کی صورت میں روننمبر جاری نہیں کیا جائے گا۔ناکمل فارم داخلہ امتحان مستر دکر دیا جائیگا۔ ۴ ۔ نالط بیانی غلط اندراج ثابت ہونے کی صورت میں امید وارکونا اہل قر اردیا جاسکتا ہے افیل کیا جاسکتا ہے۔ ۵ \_ فیس بینک ڈرافٹ ڈاکنا نہ میں بذریعہ پر نیپل صاحب جنح کرائی جائے فیس دستی دفتر میں وصول نہیں کی جائے گی۔ ۲ ۔ امید وارامتحان دیتے وقت امتحانی قواعد وضوا اط کا پورا پورا خیال رکھے۔

> 2۔ جس امیدوارکور دیمرجاری نہیں ہو گا جس کے پاس رلیم سلپ نہیں ہو گی اس کوا متحان دینے کی ہر گز اجازت نہیں ہے۔ ۸۔ امتحان میں صرف نیلی اور کالی روشنا تی استعال کریں ۔ کسی دوسری روشنا تی کی اجازت نہیں ہو گی۔ ۹۔ امیدوارر لیفم مخصوص جگہ پرصرف ایک جگہ لکھے دوسری جگہ رولینم ر لکھنے کی اجازت نہیں ہے۔ ۱۰۔ فارم داخلہ، رولیفم میں منتعلق کنٹر ولرا متحانات قو می طبی کونسل اسلام آباد ہے رجوع کریں۔ فون: 75-9240074-750 ۱۱۔ امیدوار سامنے کی جانب سے تصدیق شدہ تصویر فارم داخلہ پر رولیفم ر سلپ اور سنٹر سلپ پر گوند ہے اچھی طرح چسپال کریں۔ ۲۲۔ امیدوار سامنے کی جانب سے تصدیق شدہ تصویر فارم داخلہ پر رولیفم ر سلپ اور سنٹر سلپ پر گوند ہے اچھی طرح چسپال کریں۔ ۲۲۔ امیدوار کا ہوا ہو ہے جس کے مطابق لیا جائے گا۔ امیدوار کے لئے ضرور کی ہے کہ دوہ اس کے مطابق تیار کریں۔ ۲۲۔ امیدوار کا ہوا بات پر عمل ترکن انہا یہ اور کر این خوا کر میں دور کی ہے کہ دوہ اس کے مطابق توں کریں۔ ۲۳۔ امیدوار کا ہوا بات پر عمل ترکن انہا یہ تصرور کی ہے۔ میں اسلیس پر گوند ہوا ہی تھی کریں کر سے۔ معالی تیں کر ی

نہایت ضروری: ۱۔ امتحان کے لئے کر دامتحان میں اس سلپ کو ضر در ہمراہ لے جائے در ندامتحان میں بیٹھنے کی اجازت نہیں ہوگی۔ ۲۔ رول نبر سلپ گم ہونے کی صورت میں شخی سلپ سے حصول کے لئے لازم ہے کد امید وار بذات خود دفتر تنثر ولرا متحانات قوم بلی کو نسل حاضر ہوا درا ہے ہمراہ د متحظ شدہ در خواست و بیان حلقی برائے کم شدگ سلپ سے حصول کے لئے لازم ہے کد امید وار بذات خود دفتر تنثر ولرا متحانات قوم بلی کو نسل حاضر ہوا درا ہے ہمراہ د متحظ شدہ در خواست و بیان حلقی برائے کم شدگ سلپ سے حصول کے لئے لازم ہے کد امید وار بذات خود دفتر تنثر ولرا متحانات قوم بلی کو نسل حاضر ہوا درا ہے ہمراہ د متحظ شدہ در خواست و بیان حلقی برائے کم شدگ سلپ اور مصد قد تازہ ترین تصاویر ( ساعد د) لائے اور مقرر رہ فیں جن کر دوائے بصورت دیگر شخل سلپ جاری نہیں کی جائے گ خبر والر: امید وارکو تعبید کی جاتی ہے کدا ہے قبضہ یا رسائی میں کو کی ایسے کا غذات یا تحریندر کے جو کسی پر چہ صنعلق ہوں۔ اگر امید وار کمرہ امتحان کے اندر یا اردگر دیا جائز در اگن ایسے کا غذات یا تحریندر کے جو کسی پر چہ صنعلق ہوں۔ اگر امید وار کمرہ امتحان کے اندر یا اردگر دیا جائز ہوایا ناجائز ذر اگن ایسے کا غذات یا تحریندر کے جو کسی پر چہ صنعلق ہوں۔ اگر امید وار کمرہ امتحان کے اندر یا اردگر دیا جائز ہوایا ناجائز ذر اگن اضحان کر تایا کر دی کو شش کرتا ہوا پایا گیا تو معالے کی نوعیت کے مطابق اس کو امتحان سے خارج کیا جاسکتا ہے اور نامل قرار دیا جاسکتا ہے۔ فرج کی کی جاسک ہے اور نامل قرار دیا جاسکتا ہے۔